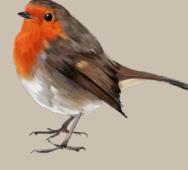

## CHARLES ROYLE NATURAL YORKSHIRE

PAINT AND ILLUSTRATE ANIMALS AND PLANTS THAT WERE RELEVANT TO ME IN MY CHILDHOOD. CREATE THESE DIGITALLY OR WITH OIL PAINTS IN ORDER TO EASILY MANIPULATE THEM IF I WISH TO DEVELOP THEM.

### CHARLES ROYLE PRINT AND PATTERN

CREATE PRINTS AND PATTERNS BASED ON THE PAINTINGS OF THE NATURAL LANDSCAPES.

THESE WILLIAM MORRIS INSPIRED PRINTS COULD BE USED IN FABRICS OR HOME GOODS SUCH AS CERAMIC TILINGS OR WALLPAPER.