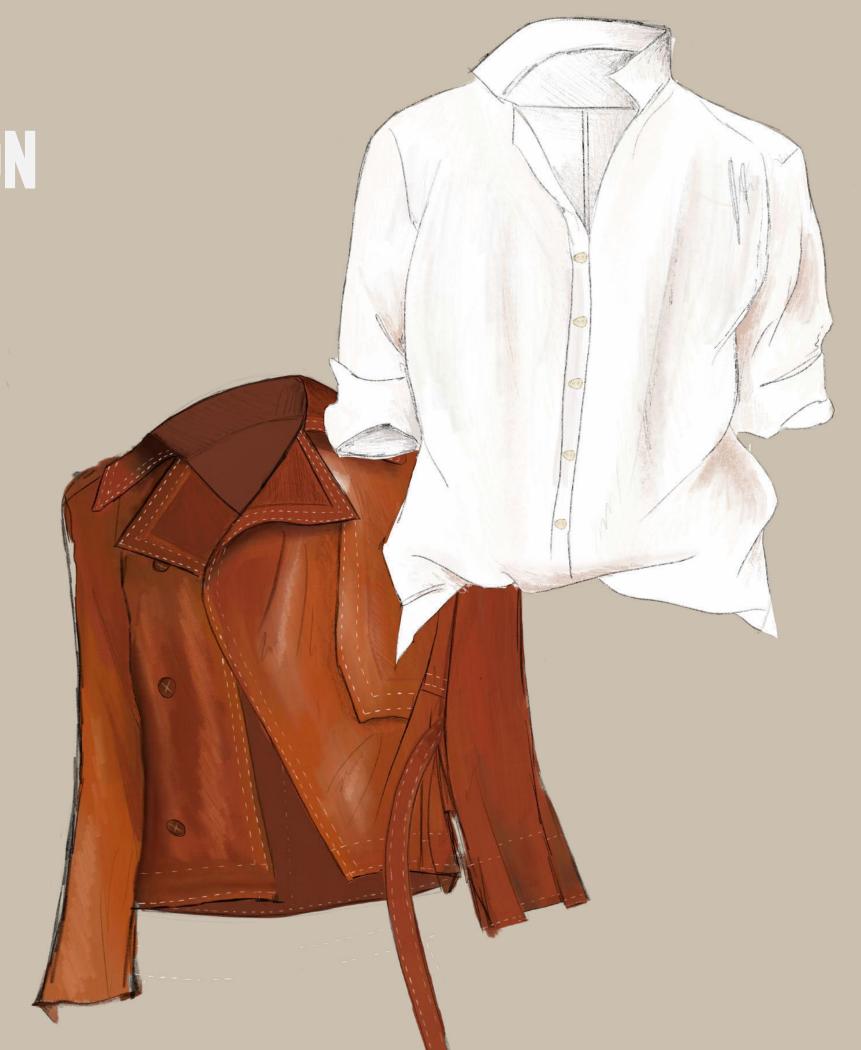

THIS SET WILL BE
CREATED USING
PRINTED FABRIC THAT
WILL ONLY CHANGE
PRINTS ONCE EACH
FABRIC STOCK IS
DEPLETED. OPPOSING
A TYPICAL FASHION
CALENDAR.

LEATHER JACKET AND FARRIER SHORTS

LEATHER SOURCED LOCALLY TO DISTRIBUTION

JACKET PERMANENT COLLECTION

SHORTS
GABARDINE SHORTS IN
PERMANENT COLLECTION

FARRIER BELT
A SEASONAL ADDITION
THAT CAN BE ADDED TO
THE PERMANENT SHORTS
USING THE BELT.