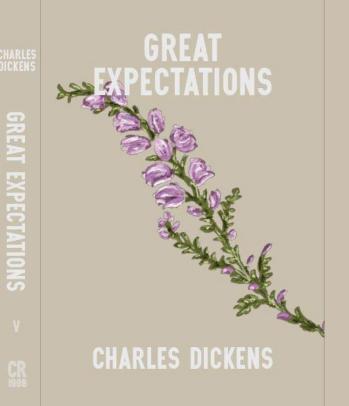

## CHARLES ROYLE LITERATURE

RE-DESIGN AND RE-PUBLISH PUBLIC DOMAIN YORKSHIRE BASED OR INSPIRED LITERARY CLASSICS. ALLOWING MY AUDIENCE TO READ ABOUT THE ENVIRONMENT OF INSPIRATION.

BLACK BEAUTY