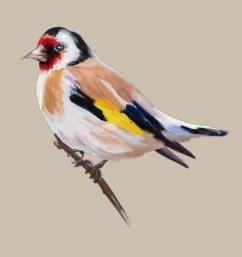

## CHARLES ROYLE NATURAL YORKSHIRE

PAINT AND ILLUSTRATE ANIMALS AND PLANTS THAT WERE RELEVANT TO ME IN MY CHILDHOOD. CREATE THESE DIGITALLY OR WITH OIL PAINTS IN ORDER TO EASILY MANIPULATE THEM IF I WISH TO DEVELOP THEM.