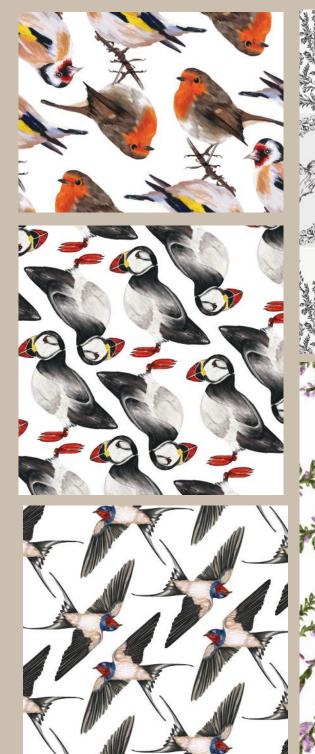

### CHARLES ROYLE PRINT AND PATTERN

CREATE PRINTS AND PATTERNS BASED ON THE PAINTINGS OF THE NATURAL LANDSCAPES.

THESE WILLIAM MORRIS INSPIRED PRINTS COULD BE USED IN FABRICS OR HOME GOODS SUCH AS CERAMIC TILINGS OR WALLPAPER.