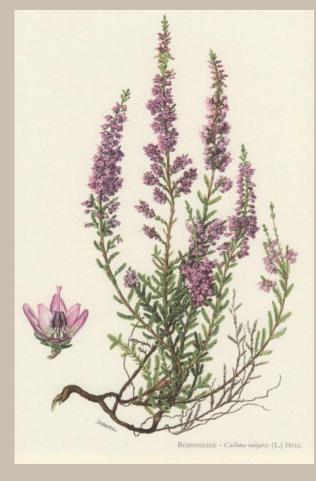

## CHARLES ROYLE NATURAL YORKSHIRE

PAINT AND ILLUSTRATE ANIMALS AND PLANTS THAT WERE RELEVANT TO ME IN MY CHILDHOOD. CREATE THESE DIGITALLY OR WITH OIL PAINTS IN ORDER TO EASILY MANIPULATE THEM IF I WISH TO DEVELOP THEM.