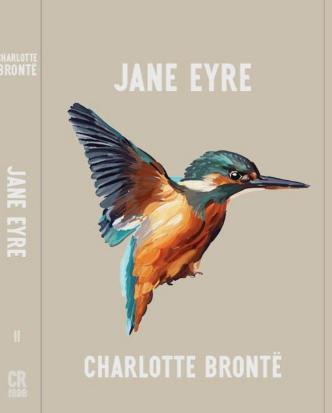

## CHARLES ROYLE LITERATURE

RE-DESIGN AND RE-PUBLISH PUBLIC DOMAIN YORKSHIRE BASED OR INSPIRED LITERARY CLASSICS. ALLOWING MY AUDIENCE TO READ ABOUT THE ENVIRONMENT OF INSPIRATION.

BLACK BEAUTY