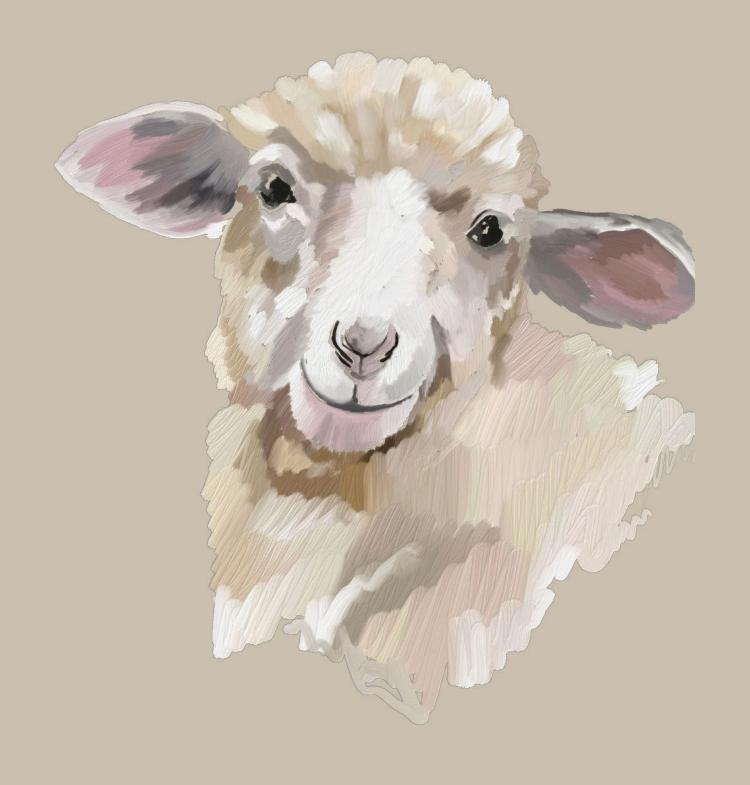

## CHARLES ROYLE NATURAL YORKSHIRE

PAINT AND ILLUSTRATE ANIMALS AND PLANTS THAT WERE RELEVANT TO ME IN MY CHILDHOOD. CREATE THESE DIGITALLY OR WITH OIL PAINTS IN ORDER TO EASILY MANIPULATE THEM IF I WISH TO DEVELOP THEM.

### CHARLES ROYLE BIODIVERSITY

USE ENDANGERED SPECIES OF SHEEP FROM LOCAL FARMS IN ORDER TO INCREASE THE BIODIVERSITY IN SHEEP. THE MAJORITY OF WOOL USED NOW IS MERINO WOOL LEADING TO A LESS DIVERSE LANDSCAPE THAT IS EVEN CAUSING SOME SPECIES OF SHEEP TO BECOME EXTINCT.