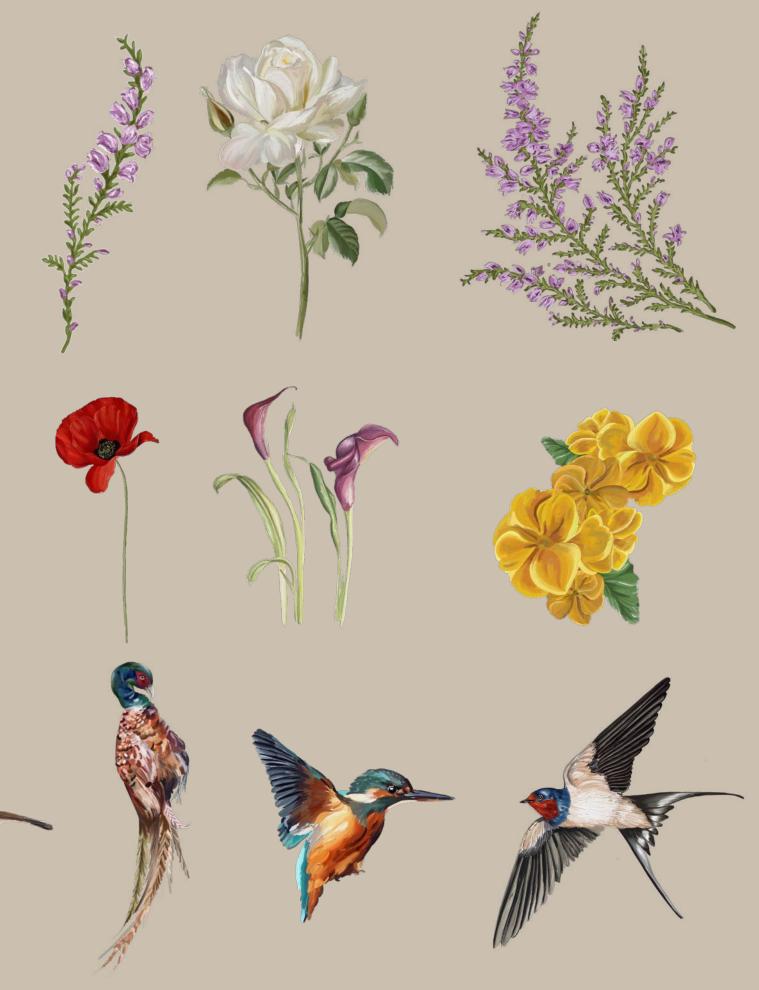

## CHARLES ROYLE NATURAL YORKSHIRE

PAINT AND ILLUSTRATE ANIMALS AND PLANTS THAT WERE RELEVANT TO ME IN MY CHILDHOOD. CREATE THESE DIGITALLY OR WITH OIL PAINTS IN ORDER TO EASILY MANIPULATE THEM IF I WISH TO DEVELOP THEM.

### CHARLES ROYLE PRINT AND PATTERN

CREATE PRINTS AND PATTERNS BASED ON THE PAINTINGS OF THE NATURAL LANDSCAPES.

THESE WILLIAM MORRIS INSPIRED PRINTS COULD BE USED IN FABRICS OR HOME GOODS SUCH AS CERAMIC TILINGS OR WALLPAPER.