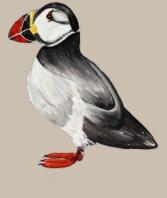

## CHARLES ROYLE NATURAL YORKSHIRE

PAINT AND ILLUSTRATE ANIMALS AND PLANTS THAT WERE RELEVANT TO ME IN MY CHILDHOOD. CREATE THESE DIGITALLY OR WITH OIL PAINTS IN ORDER TO EASILY MANIPULATE THEM IF I WISH TO DEVELOP THEM.

### CHARLES ROYLE PRINT AND PATTERN

CREATE PRINTS AND PATTERNS BASED ON THE PAINTINGS OF THE NATURAL LANDSCAPES.

THESE WILLIAM MORRIS INSPIRED PRINTS COULD BE USED IN FABRICS OR HOME GOODS SUCH AS CERAMIC TILINGS OR WALLPAPER.