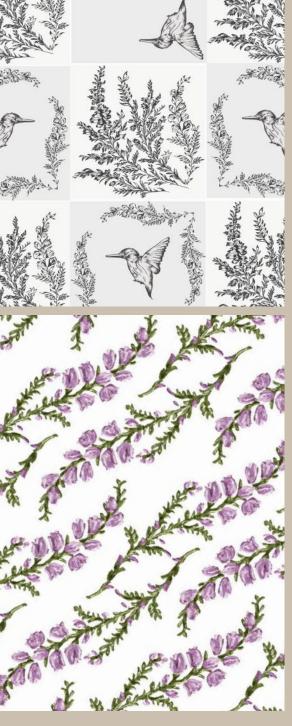

### CHARLES ROYLE PRINT AND PATTERN

CREATE PRINTS AND PATTERNS BASED ON THE PAINTINGS OF THE NATURAL LANDSCAPES.

THESE WILLIAM MORRIS INSPIRED PRINTS COULD BE USED IN FABRICS OR HOME GOODS SUCH AS CERAMIC TILINGS OR WALLPAPER.