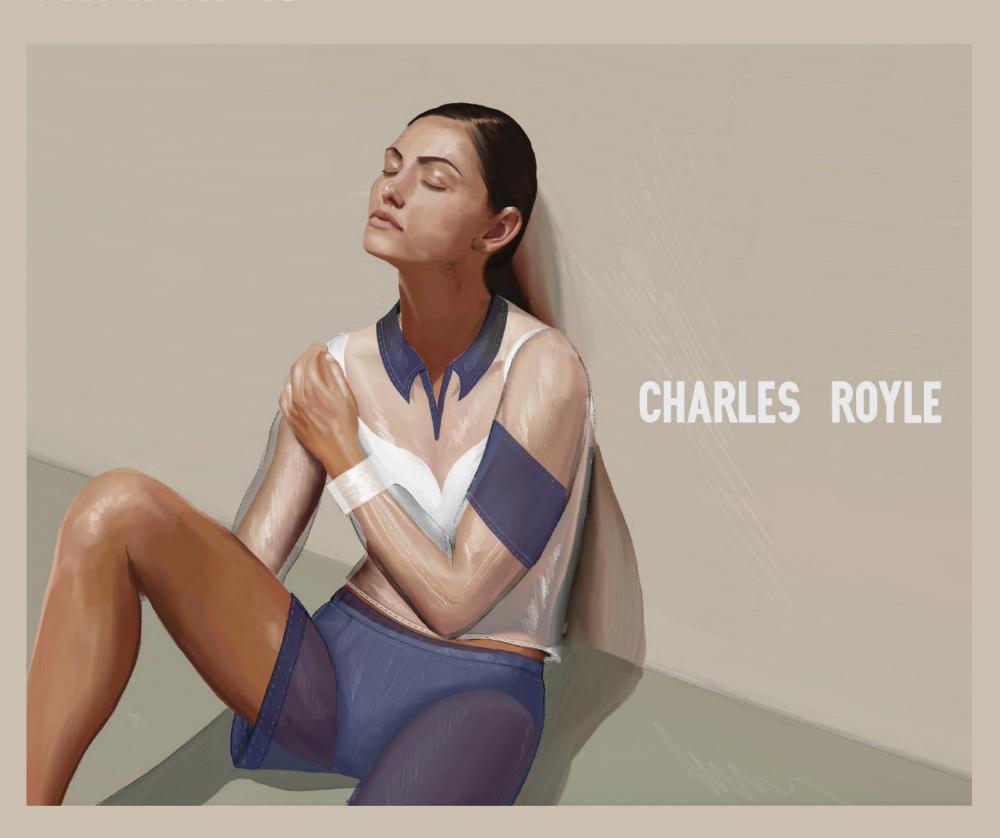

SILK ORGANZA RUGBY UNIFORM

SILK SOURCED FROM JAMES HARE – YORKSHIRE ENGLAND.

SHIRT PERMANENT COLLECTION

SHORTS
SEASONAL PIECE WITH
COLOURS VARYING
EACH SEASON

COTTON PRINTED SEPARATES

COTTON SOURCED IN YORKSHIRE ENGLAND