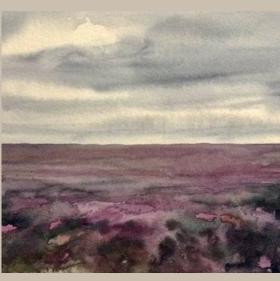

## CHARLES ROYLE NATURAL YORKSHIRE

PAINT AND ILLUSTRATE ANIMALS AND PLANTS THAT WERE RELEVANT TO ME IN MY CHILDHOOD. CREATE THESE DIGITALLY OR WITH OIL PAINTS IN ORDER TO EASILY MANIPULATE THEM IF I WISH TO DEVELOP THEM.

# CHARLES ROYLE STORYTELLING

**BUILD A ROMANTIC** YET REALISTIC **CONCEPT AROUND** YORKSHIRE IN ORDER TO INVITE MY AUDIENCE INTO THIS UNIVERSE. **USE PAINTING AND** ILLUSTRATION IN ORDER TO CREATE A MORE TACTILE **CONNECTION BETWEEN** VIEWER AND SUBJECT.